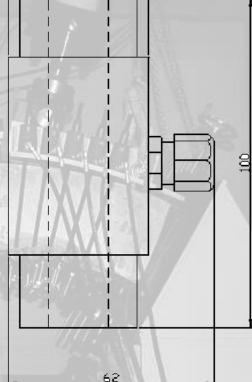

44

ø42

ø35

ø1ð

#### Dimension

| Туре    | ØA | ØB | ØC | D   |
|---------|----|----|----|-----|
| SELC-12 | 18 | 35 | 42 | 100 |