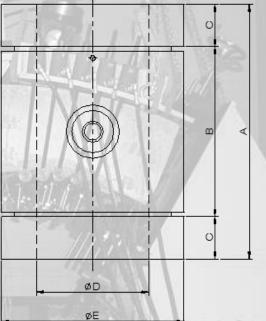

## **Dimension**

| Туре    | A   | В   | С   | ØD  | ØE  |
|---------|-----|-----|-----|-----|-----|
| ELC-50  | 132 | 136 | 80  | 100 | 122 |
| ELC-100 | 180 | 120 | 30  | 100 | 150 |
| ELC-200 | 184 | 180 | 110 | 151 | 175 |
| ELC-300 | 217 | 228 | 130 | 180 | 206 |
| ELC-500 | 274 | 318 | 160 | 235 | 265 |