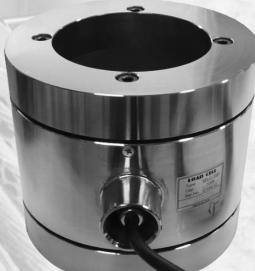

## **Center Hole Type Load Cell**

JooShin Corporation

## Description

This loadcell is a center hole type that measure the axial force of rock bolt, earth anchor for material safety and causes search, and is also used for tie back and loading test etc.

## Feature

- Waterproof and dustproof
- High precision and stability by Electric resistance type
- Long measurement by strong durability and safety
- Easy installation by small size and light weight
- Easy connection with automatic measuring equipment
- Compensation of eccentric load by assistant ring