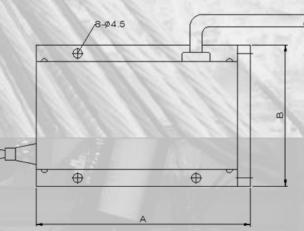

## **Dimension**

| Туре     | A   | -/B- | С   |
|----------|-----|------|-----|
| PDP-500  | 88  | 68   | 76  |
| PDP-1000 | 88  | 68   | 76  |
| PDP-2000 | 103 | 68   | 100 |