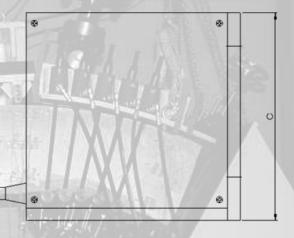

## **Dimension**

| Туре     | A   | -/B- | С   |
|----------|-----|------|-----|
| PDP-500  | 88  | 68   | 76  |
| PDP-1000 | 88  | 68   | 76  |
| PDP-2000 | 103 | 68   | 100 |