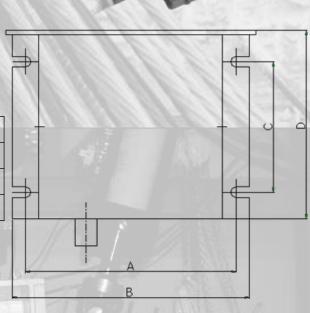

## **Dimension**

| Туре | ØA  | В   | С   | D   | E   |
|------|-----|-----|-----|-----|-----|
|      | 223 | 266 | 146 | 211 | 240 |
| WT   | F   | G   | Н   | I   |     |
|      | 206 | 120 | 65  | 253 |     |