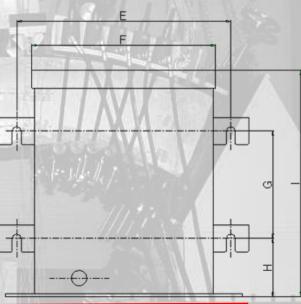

## **Dimension**

| Туре | ØA  | В   | С   | D   | E   |
|------|-----|-----|-----|-----|-----|
|      | 223 | 266 | 146 | 211 | 240 |
| WT   | F   | G   | Н   | I   |     |
|      | 206 | 120 | 65  | 253 |     |