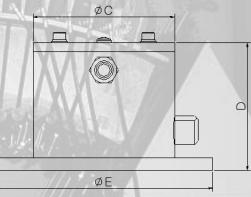

| Туре | ØA | ØВ  | ØС | D  | ØE  |
|------|----|-----|----|----|-----|
| RDT  | 10 | 100 | 78 | 70 | 120 |