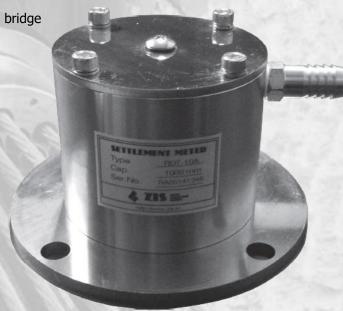

### **Description**

This meter is used to measure deflection of structure as like bridge or sinking of embankment.

#### **Feature**

- High precision and stability by Electric resistance type
- Long measurement by strong durability and safety
- Easy installation by small size and light weight
- Easy connection with automatic measuring equipment

### **Specification**

| Туре                         | RDT-5V<br>/A                  | RDT-10<br>V/A | RDT-20<br>V/A |  |
|------------------------------|-------------------------------|---------------|---------------|--|
| Rated Capacity               | 500mm                         | 1,000mm       | 2,000mm       |  |
| Accuracy                     | ±0.15%FS(RSS)                 |               |               |  |
| Thermal Effect On Zero       | ±0.03%FS/°C                   |               |               |  |
| Thermal Effect On Span       | ±0.03%FS/°C                   |               |               |  |
| Temperature Range            | 0 ~ 70°C                      |               |               |  |
| Safe Temperature Range       | -20 ~ 80°C                    |               |               |  |
| Safe Exciting Voltage        | 12 ~ 24VDC                    |               |               |  |
| Output                       | 4~20mA, 1~5VDC,               |               |               |  |
| Electrical Connection        | 4Core Shield                  |               |               |  |
| Safe Exciting Voltage Output | 12 ~ 24VDC<br>4~20mA, 1~5VDC, |               |               |  |