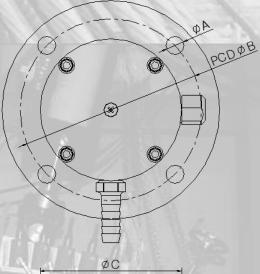

| Туре | ØA | ØВ  | ØС | D  | ØE  |
|------|----|-----|----|----|-----|
| RDT  | 10 | 100 | 78 | 70 | 120 |