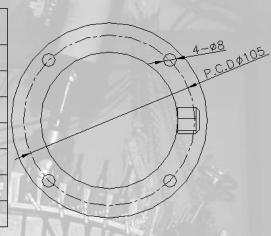

## **Specification**

| Туре                  | ETM-5S<br>(1 axial) | ETM-5D<br>(2 axial) |
|-----------------------|---------------------|---------------------|
| Capacity              | ±5 deg              |                     |
| Rated Output          | Approx. 1 ~ 4 V     |                     |
| Non-linearity         | 1.0% RO             |                     |
| Temperature Range     | -20 ~ 80°C          |                     |
| Over Load             | 110%                |                     |
| Safe Exciting Voltage | 5V                  |                     |
| Electrical Connection | 4Core Shield        |                     |