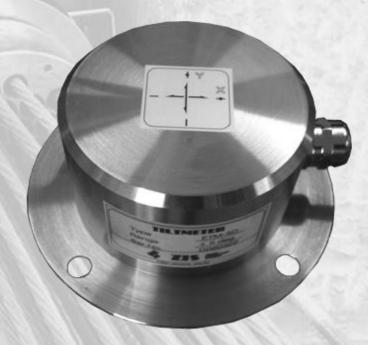

## **Description**

This tiltmeter is installed at foundation, beam, retaining, tunnel and bridge to

measure inclination.

## **Feature**

- Waterproof and dustproof
- High precision and stability by Electric resistance type
- Long measurement by strong durability and safety
- Easy installation by small size and light weight
- Easy connection with automatic measuring equipment