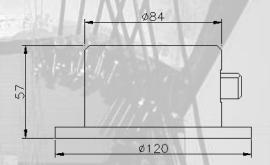

## **Specification**

| Туре                  | ETM-5S<br>(1 axial) | ETM-5D<br>(2 axial) |
|-----------------------|---------------------|---------------------|
| Capacity              | ±5 deg              |                     |
| Rated Output          | Approx. 1 ~ 4 V     |                     |
| Non-linearity         | 1.0% RO             |                     |
| Temperature Range     | -20 ~ 80°C          |                     |
| Over Load             | 110%                |                     |
| Safe Exciting Voltage | 5V                  |                     |
| Electrical Connection | 4Core Shield        |                     |