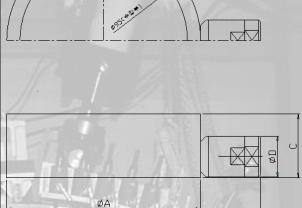

## **Dimension**

| Туре   | ØA  | ØB  | С  | ØD |
|--------|-----|-----|----|----|
| FWP-XX | 110 | 114 | 36 | 23 |