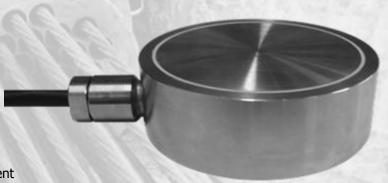

## **Description**

This meter is installed marine structure as like breakewater for measurement of wave pressure.

## **Feature**

- Abrasion of sensor surface is no effact to output.
- Load cell type for no effect by flexural strength
- Long measurement by strong durability and safety
- Easy installation by small size and light weight
- Easy connection with automatic measuring equipment