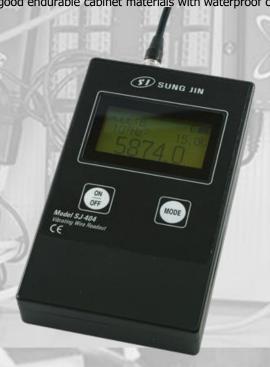

### **Description**

Model SJ-405 is the exclusive sensor tester for inclinometer, accelerometer, CRACK Gauge, Strain Gauge and Analog DC Voltage and the body is equipped with two buttons and large LCD so that anyone can handle it conveniently to read the tested data. The mode selection suitable to sensor property and the engineering unit by the mode are displayed at the same time. The external case uses good endurable cabinet materials with waterproof connector and rubbers.