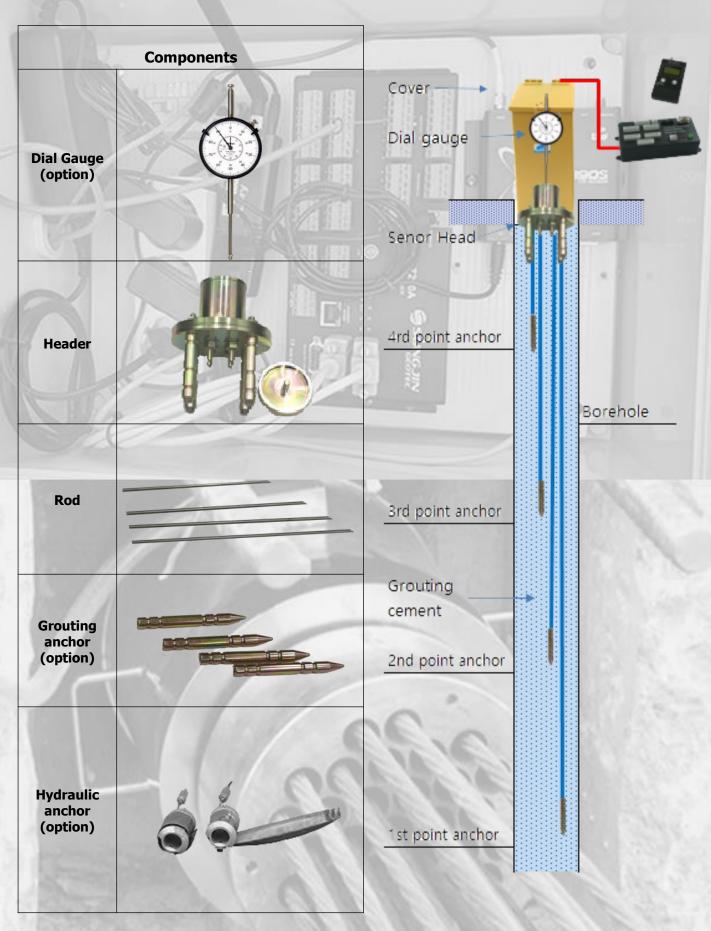

If ground is settled, anchor and rod is settled also and dial gauge or displacement measure rod and anchor settlement

### **Component**

- \* Rod settlement meter header
- \* Dial gauge(option)
- \* Grouting anchor or hydraulic anchor(option)
- \* Rod
- \* Cover