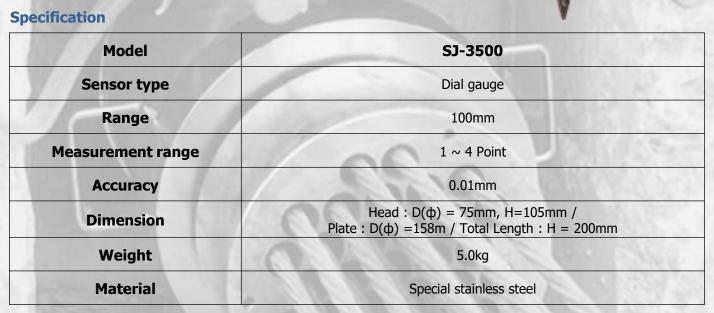

ption

Rod settlement meter is designed to measure settlement of fill-up ground or floundation ground or dam at the load application, so as to predict consolidated settlement or determine stability.

If ground is settled, anchor and rod is settled also and dial gauge or displacement measure rod and anchor settlement

### **Component**

- \* Rod settlement meter header
- \* Dial gauge(option)
- \* Grouting anchor or hydraulic anchor(option)
- \* Rod
- \* Cover

#### **Feature**

- \* High stability of available operation in inferior environment
- \* Optimum high sensitivity design by application

## **Application**

- \* Measurement of settlement of fill-up ground or floundation ground
- \* Determination of consolidation of weak ground
- \* measurement of displacement of dam or embankment



<sup>\*</sup> The product spec is subject to change without prior notice in order to enhance the product's quality.





# **Mechanical Type Rod Settlement Meter**