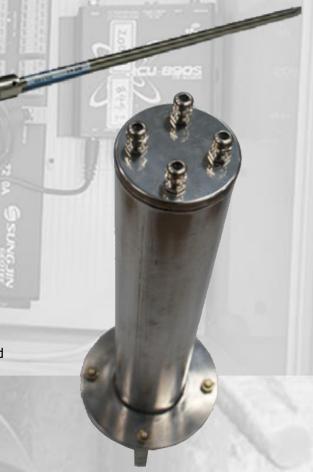

#### Component

- \* Rod settlement meter header
- \* VW displacement meter
- \* Grouting anchor or hydraulic anchor(option)
- \* Rod
- \* Cover

### **Specification**

| Model                | SJ-3600                                                                            |
|----------------------|------------------------------------------------------------------------------------|
| Sensor type          | VW displacement meter                                                              |
| Max. overload        | 150% FSR                                                                           |
| Accuracy             | ±0.5 % FSR                                                                         |
| Operation temperaure | -20°C ∼ 50°C                                                                       |
| Temp sensor mounted  | NTC Thermistor (3KD-ATF)                                                           |
| Temp sensor accuracy | Thermistor: ±1°C                                                                   |
| Dimension            | Head : $D(\phi) = 86$ mm / Plate : $D(\phi) = 176$ m / Total Length : $H = 592$ mm |
| Weight               | 7.3 kg                                                                             |
| Material             | Special stainless steel 300, High density epoxy potting                            |