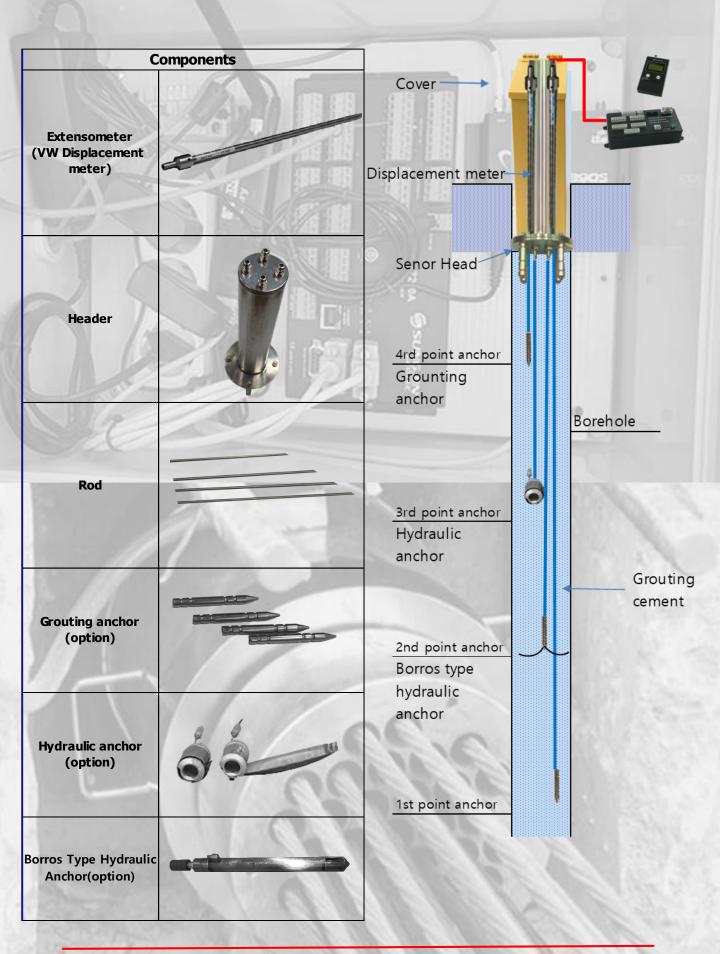

If ground is settled, anchor and rod is settled also and dial gauge or displacement measure rod and anchor settlement

#### Component

- \* Rod settlement meter header
- \* VW displacement meter
- \* Grouting anchor or hydraulic anchor(option)
- \* Rod
- \* Cover