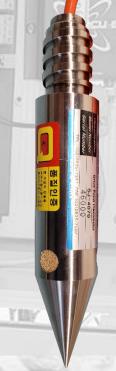

# **Drive Point Type VW Piezometer**

#### **Description**

VW Piezometer type pore pressure meter is designed to test the pore water pressure and liquid pressure of vessel, pipe line, soft ground or embankment foundation, embankment and inside the boring hole.

High accurate NTC thermistor and arrestor were mounted in order for zero compensation by change of the Temp. and also high density epoxy resin and stainless steel special materials were adopted to allow semi-permanent measurement.