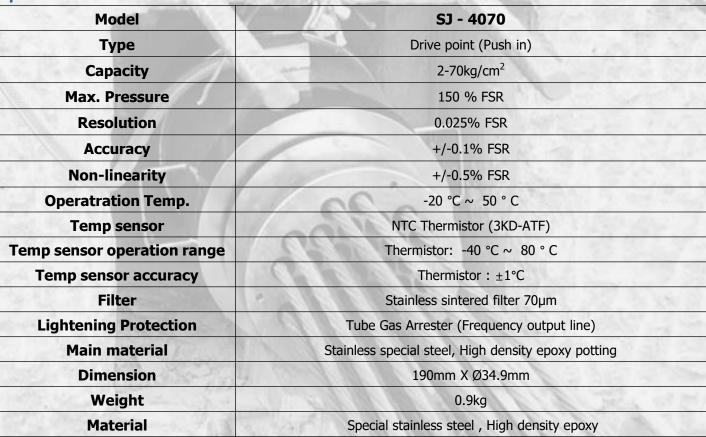

mounted in order for zero compensation by change of the Temp. and also high density epoxy resin and stainless steel special materials were adopted to allow semi-permanent measurement.

### **Application**

- \* Measurement of pore water pressure at soft ground field
- \* Water level measurement at river, reservoir and standpipe
- \* Research of stability of slope and ground
- Measurement of leakage and underground water flow of dam, embankment and lake.

#### **Feature**

- \* High stability that can be worked under extreme conditions.
- \* Excellent reproducibility and responsibility which is free from the cable length and change of resistance
- \* Optimization by use and supersensitive design
- \* High accurate temp sensor and lightning protection device mounted.

## **Specification**