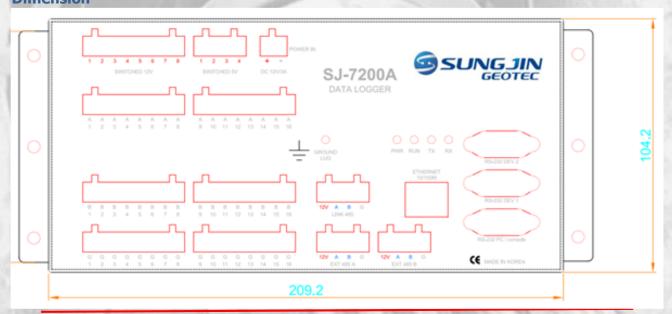

## Dimension

### **Specification**

| Model                   | SJ-7200A                                                                                   |
|-------------------------|--------------------------------------------------------------------------------------------|
| Analog Channel          | Channel No. : 16CH<br>Connector type : 5.08mm terminal block                               |
| Digital Channel         | EXT485-A/B : Each 1 port, Max. 80 channel<br>Connector type : 5.08mm terminal block        |
| RS-232 remote control   | RS-232 : 1 port Connector type : D-SUB Female For debug or maintenance                     |
| Ethernet remote control | Port No. : 1Port (N/O) Connector type : RJ-45                                              |
| LED                     | PWR LED : 1EA (GREEN) RUN LED : 1EA (GREEN) DATA LED : 1EA (GREEN) TX/RX LED : 1EA (GREEN) |
| LINK-485                | MUX expansion: RS-485 port Connector type: 5.08mm terminal block                           |
| Switched 12V            | Channel No. : 8CH Connector type : 5.08mm terminal block                                   |
| Switched 5V             | Channel No. : 4CH Connector type : 5.08mm terminal block                                   |
| GROUND                  | Channel No. : 16CH<br>Connector type : 5.08mm terminal block                               |
| Operation temperature   | -20°C ~ 60°C                                                                               |
| Power                   | DC 12V / 3A                                                                                |
| Power consumption       | Max. 20W                                                                                   |
| Dimension               | 209.2(W)x38(H)x104.25(D)mm                                                                 |
| Weight                  | 1kg                                                                                        |