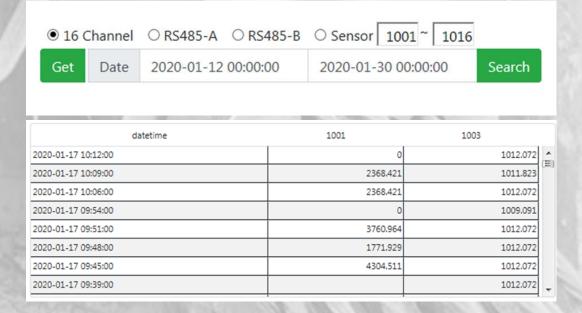

# **Static Data Logger**

### **Description**

Automatic measurement system SJ-7200A can connect VW sensors and bridge sensors, digital sensor and analog sensors (mV, mA) and RTD sensor and thermistor, and read and save and control data.



### **Application**

- \* Automatic measurement of hard to access site as like harbor, bridge, dam and subway
- \* Much electrical noise site in city as like subway
- \* Other soft ground, tunnel, sheathing site

#### Component

- \* Terminal
- \* Communication module
- \* Wiring panel

#### **Feature**

- \* Analog 16 channel
- \* Digital 2 ports
- \* additional 48 channel by 3sets Mux.
- \* Communication of M2M, LTE, Wifi with PC
- \* Connection between SJ-7200A by LoRa communication

#### **PC software**





# **Static Data Logger**

### **Specification**

| Model                   | SJ-7200A                                                                                   |
|-------------------------|--------------------------------------------------------------------------------------------|
| Analog Channel          | Channel No. : 16CH<br>Connector type : 5.08mm terminal block                               |
| Digital Channel         | EXT485-A/B : Each 1 port, Max. 80 channel<br>Connector type : 5.08mm terminal block        |
| RS-232 remote control   | RS-232 : 1 port Connector type : D-SUB Female For debug or maintenance                     |
| Ethernet remote control | Port No. : 1Port (N/O) Connector type : RJ-45                                              |
| LED