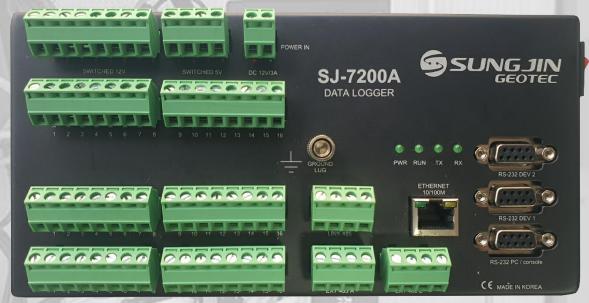

#### Component

- \* Terminal
- \* Communication module
- \* Wiring panel

#### **Feature**

- \* Analog 16 channel
- \* Digital 2 ports
- \* additional 48 channel by 3sets Mux.
- \* Communication of M2M, LTE, Wifi with PC
- \* Connection between SJ-7200A by LoRa communication

### **Specification**

| Model                   | SJ-7200A                                                                                   |
|-------------------------|--------------------------------------------------------------------------------------------|
| Analog Channel          | Channel No. : 16CH<br>Connector type : 5.08mm terminal block                               |
| Digital Channel         | EXT485-A/B : Each 1 port, Max. 80 channel<br>Connector type : 5.08mm terminal block        |
| RS-232 remote control   | RS-232 : 1 port Connector type : D-SUB Female For debug or maintenance                     |
| Ethernet remote control | Port No. : 1Port (N/O) Connector type : RJ-45                                              |
| LED                     | PWR LED : 1EA (GREEN) RUN LED : 1EA (GREEN) DATA LED : 1EA (GREEN) TX/RX LED : 1EA (GREEN) |
| LINK-485                | MUX expansion: RS-485 port Connector type: 5.08mm terminal block                           |
| Switched 12V            | Channel No. : 8CH Connector type : 5.08mm terminal block                                   |
| Switched 5V             | Channel No. : 4CH Connector type : 5.08mm terminal block                                   |
| GROUND                  | Channel No. : 16CH<br>Connector type : 5.08mm terminal block                               |
| Operation temperature   | -20°C ~ 60°C                                                                               |
| Power                   | DC 12V / 3A                                                                                |
| Power consumption       | Max. 20W                                                                                   |
| Dimension               | 209.2(W)x38(H)x104.25(D)mm                                                                 |
| Weight                  | 1kg                                                                                        |