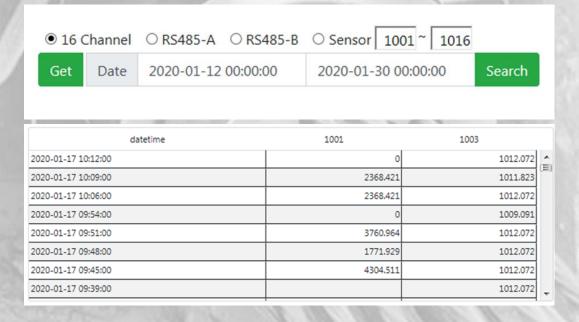

## **Description**

Automatic measurement system SJ-7200B can connect VW sensors and bridge sensors, digital sensor and analog sensors (mV, mA) and RTD sensor and thermistor, and read and save and control data.



## **Application**

- \* Automatic measurement of hard to access site as like harbor, bridge, dam and subway
- \* Much electrical noise site in city as like subway
- \* Other soft ground, tunnel, sheathing site

### Component

- \* Terminal
- \* Communication module
- \* Wiring panel

- Feature \* Analog 4 channel
  - \* Digital 1 ports
  - \* Communication of M2M, LTE, Wifi with PC
  - \* Connection between SJ-7200B by LoRa communication

## **PC software**





# **Static Data Logger**



## **Specification**

| Model                   | SJ-7200B                                                                                      |
|-------------------------|-----------------------------------------------------------------------------------------------|
| Analog Channel          | Channel No. : 4CH  Connector type : 5.08mm terminal block                                     |
| Digital Channel         | EXT485-A/B : Each 1 port, Max. 16 channel  Connector type : 5.08mm terminal block             |
| RS-232 remote control   | RS-232 : 1 port  Connector type : D-SUB Female  For debug or maintenance                      |
| Ethernet remote control | Port No. : 1Port (N/O) Connector type : RJ-45                                                 |
|