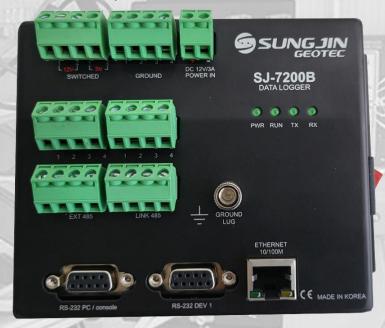

### Component

- \* Terminal
- \* Communication module
- \* Wiring panel

- Feature \* Analog 4 channel
  - \* Digital 1 ports
  - \* Communication of M2M, LTE, Wifi with PC
  - \* Connection between SJ-7200B by LoRa communication

## **Specification**

| Model                   | SJ-7200B                                                                                      |
|-------------------------|-----------------------------------------------------------------------------------------------|
| Analog Channel          | Channel No. : 4CH  Connector type : 5.08mm terminal block                                     |
| Digital Channel         | EXT485-A/B : Each 1 port, Max. 16 channel  Connector type : 5.08mm terminal block             |
| RS-232 remote control   | RS-232 : 1 port  Connector type : D-SUB Female  For debug or maintenance                      |
| Ethernet remote control | Port No. : 1Port (N/O) Connector type : RJ-45                                                 |
| LED                     | PWR LED : 1EA (GREEN)  RUN LED : 1EA (GREEN)  DATA LED : 1EA (GREEN)  TX/RX LED : 1EA (GREEN) |
| LINK-485                | MUX expansion: RS-485 port  Connector type: 5.08mm terminal block                             |
| Switched 12V            | Channel No. : 8CH  Connector type : 5.08mm terminal block                                     |
| Switched 5V             | Channel No. : 4CH  Connector type : 5.08mm terminal block                                     |
| GROUND                  | Channel No. : 16CH  Connector type : 5.08mm terminal block                                    |
| Operation temperature   | -10°C ~ 45°C                                                                                  |
| Power                   | DC 12V / 3A                                                                                   |
| Power consumption       | Max. 20W                                                                                      |
| Dimension               | 210(W)x38(H)x135(D)mm                                                                         |
|                         |                                                                                               |