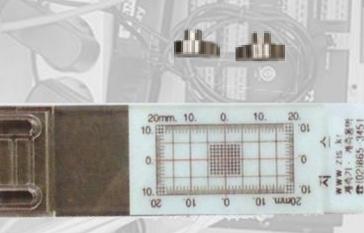

#### Feature

\* Crack change can be checked easy by Vernier calipers.

## **Specification**

| Model     |            | SJ-9600                                      |
|-----------|------------|----------------------------------------------|
| Dimension | Disc type  | $D(\emptyset) = 15mm / H = 8mm / W = 0.01kg$ |
|           | Stick type | $L = 102 \times 22 \times 5mm / W = 0.01kg$  |
| Material  |            | Stainless steel / Plastic                    |