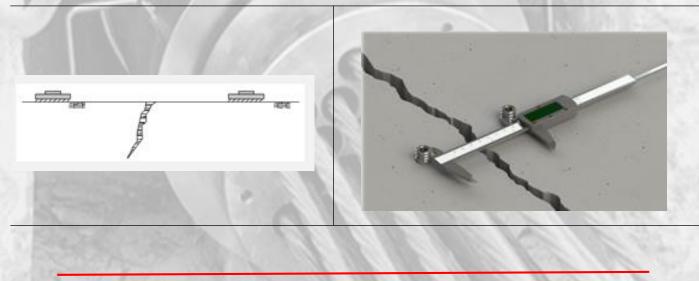

# Description

Tilt crack gauge is installed to the crack both side of subject structure to measure effect of structure by deformation of earth wall at the excavation work.

## Component

- \* Crack gauge (2pcs/1set)
- \* Epoxy